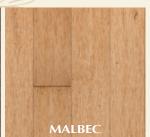

## - MAPLE

**GRADES:** Canadian Plus

**BOARD WIDTH:** 2 1/4" (57 mm), 3 1/4" (83 mm), 4 1/4" (108 mm), 5" (127 mm)

**THICKNESS:** 3/4" (19 mm)

SPECIES: Maple, Red Oak, Cherry, Walnut

**COLORS:** 10 colors available in Maple and Red Oak

FINISH: Oil finish (5°) - UV cured

Also available in the **ENGINEERED COLLECTION**.

Width available in the Supreme line: 3 1/4" (83 mm), 5" (127 mm)

(1 888 494-2542)

1 888 4 WICKHAM

T. **819 398-6303** 

F. 819 398-5355