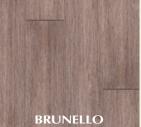

## - MAPLE

**GRADES:** Canadian Plus

**BOARD WIDTH:** 2 1/4" (57 mm), 3 1/4" (83 mm), 4 1/4" (108 mm), 5" (127 mm)

**THICKNESS:** 3/4" (19 mm)

SPECIES: Maple, Red Oak, Cherry, Walnut

**COLORS:** 10 colors available in Maple and Red Oak

FINISH: Oil finish (5°) - UV cured

Also available in the **ENGINEERED COLLECTION**.

Width available in the Supreme line: 3 1/4" (83 mm), 5" (127 mm)

(1 888 494-2542)

1 888 4 WICKHAM

T. **819 398-6303** 

F. 819 398-5355