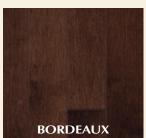

## - MAPLE

**GRADES:** Canadian Plus

**BOARD WIDTH:** 2 1/4" (57 mm), 3 1/4" (83 mm), 4 1/4" (108 mm), 5" (127 mm)

**THICKNESS:** 3/4" (19 mm)

SPECIES: Maple, Red Oak, Cherry, Walnut

**COLORS:** 10 colors available in Maple and Red Oak

FINISH: Oil finish (5°) - UV cured

Also available in the **ENGINEERED COLLECTION**.

Width available in the Supreme line: 3 1/4" (83 mm), 5" (127 mm)

(1 888 494-2542)

1 888 4 WICKHAM

T. **819 398-6303** 

F. 819 398-5355