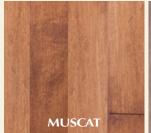

## - MAPLE

**GRADES:** Canadian Plus

**BOARD WIDTH:** 2 1/4" (57 mm), 3 1/4" (83 mm), 4 1/4" (108 mm), 5" (127 mm)

**THICKNESS:** 3/4" (19 mm)

SPECIES: Maple, Red Oak, Cherry, Walnut

**COLORS:** 10 colors available in Maple and Red Oak

FINISH: Oil finish (5°) - UV cured

Also available in the **ENGINEERED COLLECTION**.

Width available in the Supreme line: 3 1/4" (83 mm), 5" (127 mm)

(1 888 494-2542)

1 888 4 WICKHAM

T. **819 398-6303** 

F. 819 398-5355