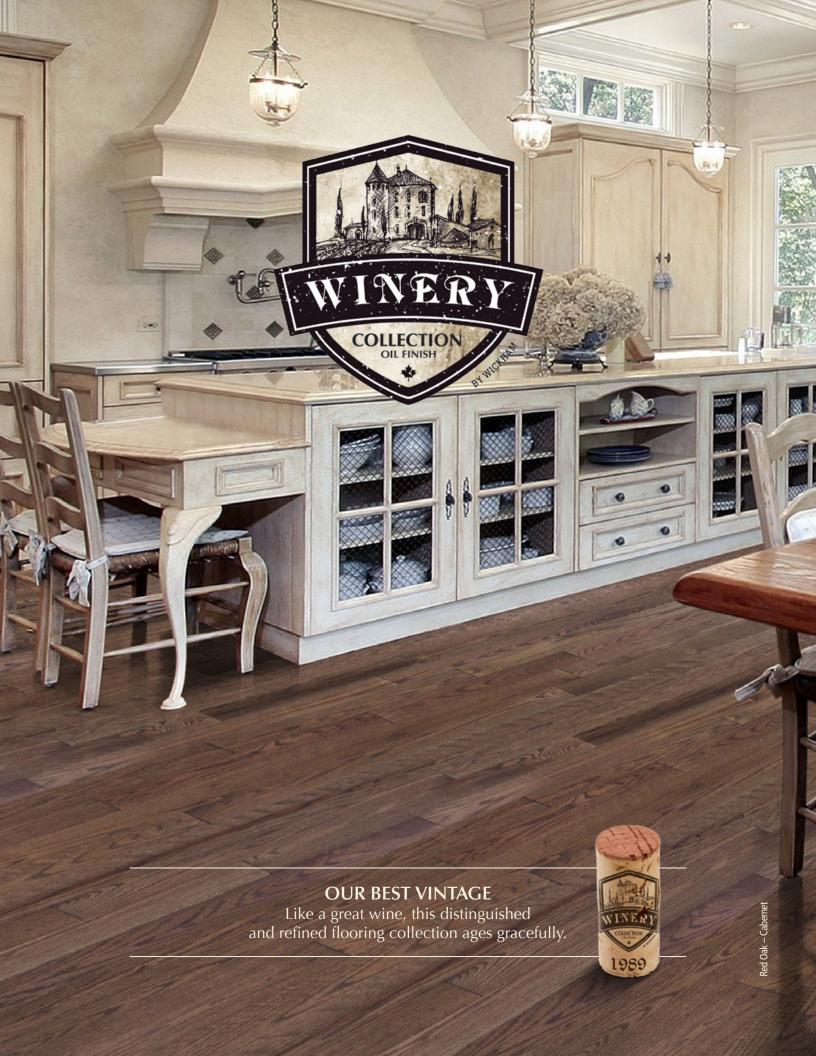

Admire the natural elegance of the wood enhanced by a matte oil finish.

## - MAPLE

**GRADES:** Canadian Plus

**BOARD WIDTH:** 2 1/4" (57 mm), 3 1/4" (83 mm), 4 1/4" (108 mm), 5" (127 mm)

**THICKNESS:** 3/4" (19 mm)

SPECIES: Maple, Red Oak, Cherry, Walnut

**COLORS:** 10 colors available in Maple and Red Oak

FINISH: Oil finish (5°) - UV cured

Also available in the **ENGINEERED COLLECTION**.

Width available in the Supreme line: 3 1/4" (83 mm), 5" (127 mm)

(1 888 494-2542)

1 888 4 WICKHAM

T. **819 398-6303** 

F. 819 398-5355