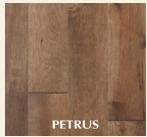

## - MAPLE

**GRADES:** Canadian Plus

**BOARD WIDTH:** 2 1/4" (57 mm), 3 1/4" (83 mm), 4 1/4" (108 mm), 5" (127 mm)

**THICKNESS:** 3/4" (19 mm)

SPECIES: Maple, Red Oak, Cherry, Walnut

**COLORS:** 10 colors available in Maple and Red Oak

FINISH: Oil finish (5°) - UV cured

Also available in the **ENGINEERED COLLECTION**.

Width available in the Supreme line: 3 1/4" (83 mm), 5" (127 mm)

(1 888 494-2542)

1 888 4 WICKHAM

T. **819 398-6303** 

F. 819 398-5355