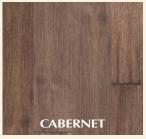

## - MAPLE

**GRADES:** Canadian Plus

**BOARD WIDTH:** 2 1/4" (57 mm), 3 1/4" (83 mm), 4 1/4" (108 mm), 5" (127 mm)

**THICKNESS:** 3/4" (19 mm)

SPECIES: Maple, Red Oak, Cherry, Walnut

**COLORS:** 10 colors available in Maple and Red Oak

FINISH: Oil finish (5°) - UV cured

Also available in the **ENGINEERED COLLECTION**.

Width available in the Supreme line: 3 1/4" (83 mm), 5" (127 mm)

(1 888 494-2542)

1 888 4 WICKHAM

T. **819 398-6303** 

F. 819 398-5355